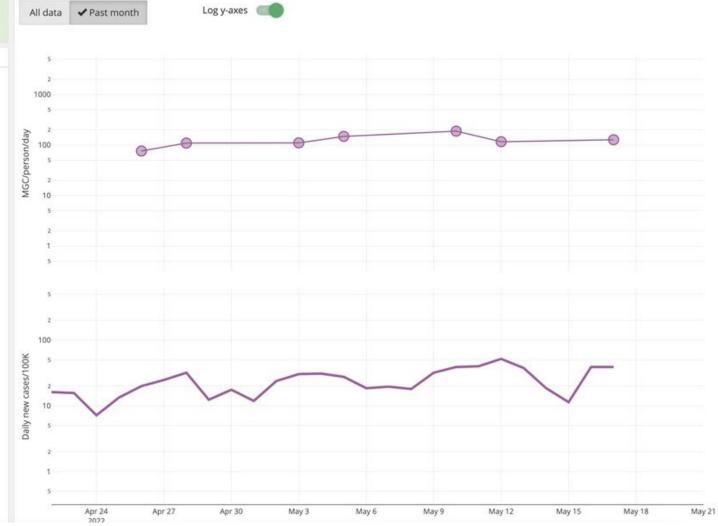

### **Salt Lake City WRF**

Estimated population served: 209,645

Monitoring results and case counts Sewage non-detections plotted at 1. MGC = million gene copies, Sewersheds with 1-5 cases plotted at rate of 2.

# COVID-19 update

Current status summary

An average of 339 cases per day were reported in Salt Lake County, a 46 percent increase from the average two weeks ago.

Despite the increase, community levels in Salt Lake County are still considered low based on hospitalizations and deaths.