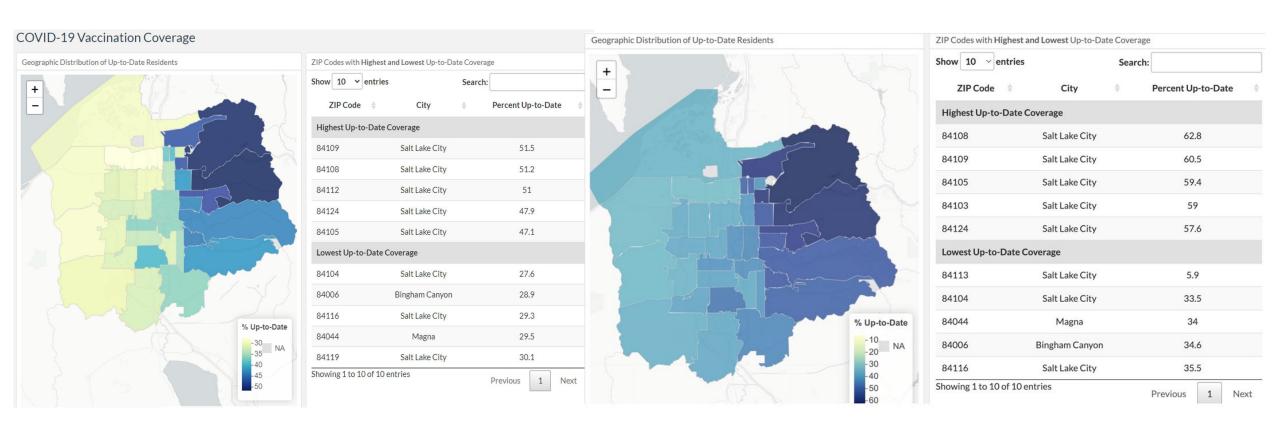

# COVID-19 update

Current status summary

An average of 339 cases per day were reported in Salt Lake County, a 46 percent increase from the average two weeks ago.

Despite the increase, community levels in Salt Lake County are still considered low based on hospitalizations and deaths.