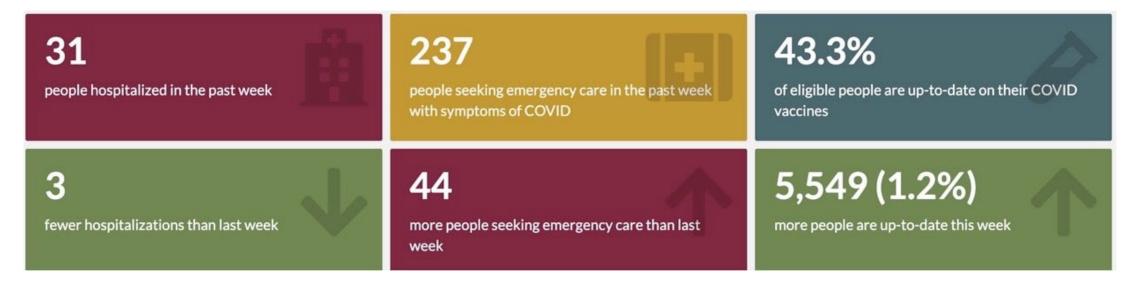

# Administrative updates

May 24, 2022





### Last week



### This week







## April 19 – May 24



#### Last week



#### This week



### **Salt Lake City WRF**

Estimated population served: 209,645





Monitoring results and case counts Sewage non-detections plotted at 1. MGC = million gene copies, Sewersheds with 1-5 cases plotted at rate of 2.



# COVID-19 update

Current status summary

An average of 339 cases per day were reported in Salt Lake County, a 46 percent increase from the average two weeks ago.

Despite the increase, community levels in Salt Lake County are still considered low based on hospitalizations and deaths.

# Community Engagement Highlights

## www.slc.gov/feedback/

Regularly updated with ways to engage with the City.





Ashley Cleveland
Deputy Director of Community Outreach
Ashley.Cleveland@slcgov.com



Tim C