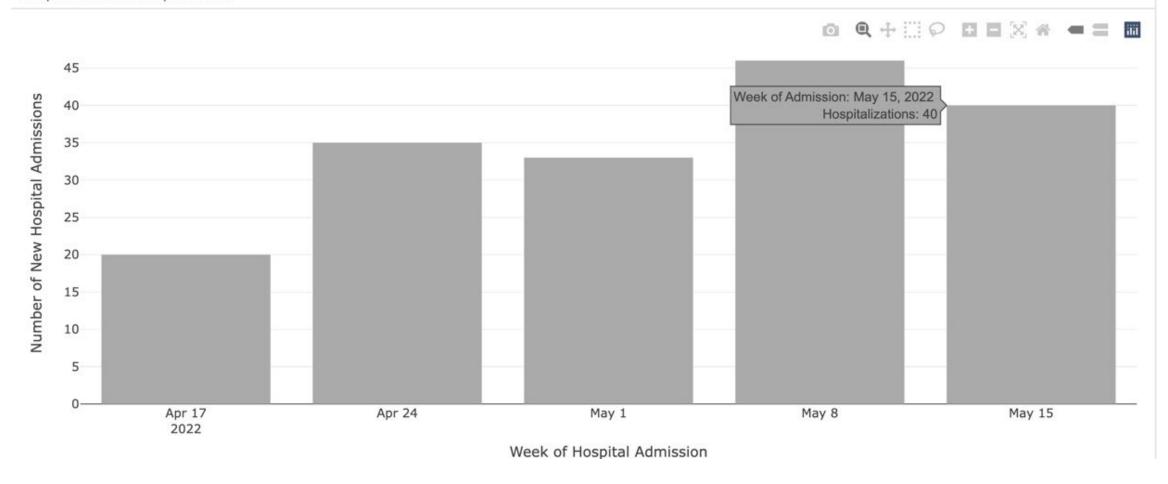

# Administrative updates

May 24, 2022





### Last week



### This week







## April 19 – May 24



#### Last week



#### This week



### **Salt Lake City WRF**

Estimated population served: 209,645





Monitoring results and case counts Sewage non-detections plotted at 1. MGC = million gene copies, Sewersheds with 1-5 cases plotted at rate of 2.



# COVID-19 update

Current status summary

An average of 339 cases per day were reported in Salt Lake County, a 46 percent increase from the average two weeks ago.

Despite the increase, community levels in Salt Lake County are still considered low based on hospitalizations and deaths.

# Community Engagement Highlights

## www.slc.gov/feedback/

Regularly updated with ways to engage with the City.





Ashley Cleveland
Deputy Director of Community Outreach
Ashley.Cleveland@slcgov.com



Tim Cosgrove
Community Lia