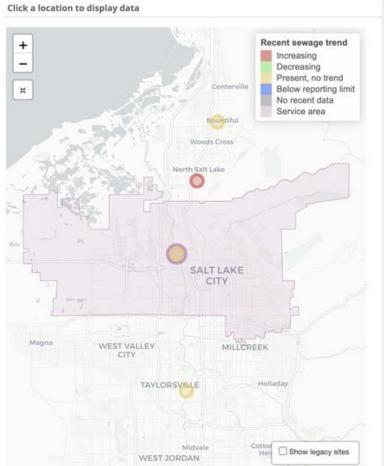

### **Salt Lake City WRF**

Estimated population served: 209,645

Monitoring results and case counts Sewage non-detections plotted at 1. MGC = million gene copies, Sewersheds with 1-5 cases plotted at rate of 2.