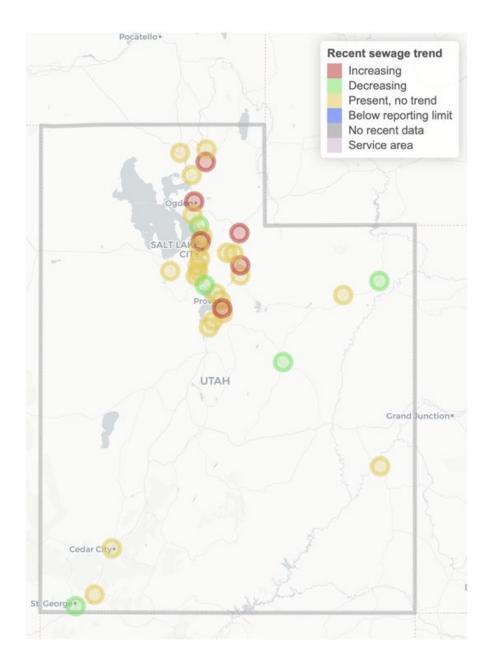

### **Salt Lake City WRF**

Estimated population served: 209,645

Monitoring results and case counts Sewage non-detections plotted at 1. MGC = million gene copies, Sewersheds with 1-5 cases plotted at rate of 2.