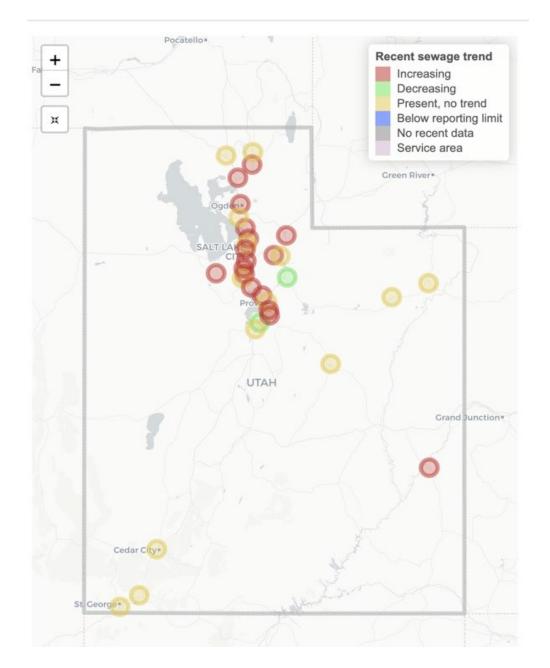

### **Salt Lake City WRF**

Estimated population served: 209,645

Monitoring results and case counts Sewage non-detections plotted at 1. MGC = million gene copies, Sewersheds with 1-5 cases plotted at rate of 2.