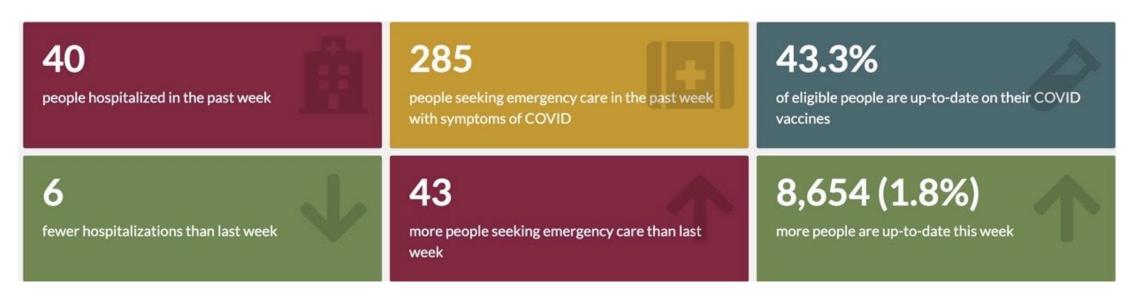

# Administrative updates

May 24, 2022





### Last week



### This week







## April 19 – May 24



#### Last week



#### This week



### **Salt Lake City WRF**

Estimated population served: 209,645





Monitoring results and case counts Sewage non-detections plotted at 1. MGC = million gene copies, Sewersheds with 1-5 cases plotted at rate of 2.



# COVID-19 update

Current status summary

An average of 339 cases per day were reported in Salt Lake County, a 46 percent increase from the average two weeks ago.

Despite the increase, community levels in Salt Lake County are still considered low based on hospitalizations and deaths.

# Community Engagement Highlights

## www.slc.gov/feedback/

Regularly updated with ways to engage with the City.





Ashley Cleveland
Deputy Director of Community Outreach
Ashley.Cleveland@slcgov.com



Tim Cosgrove
Community